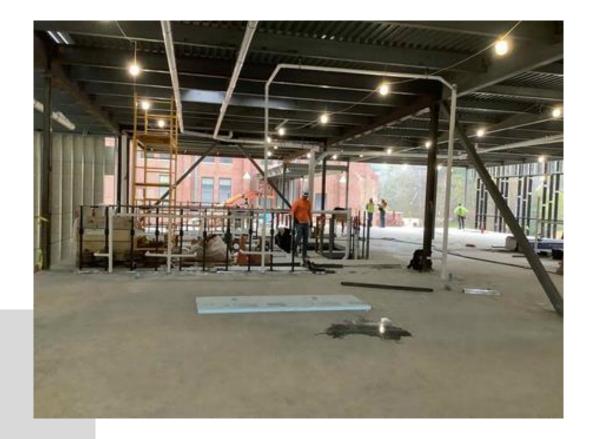

### Cafeteria glass and panel install

**Exterior sheathing** 

HVAC rough-in

2<sup>nd</sup> floor plumbing rough-in

New addition 2<sup>nd</sup> floor plumbing rough-in

Bridge concrete installed