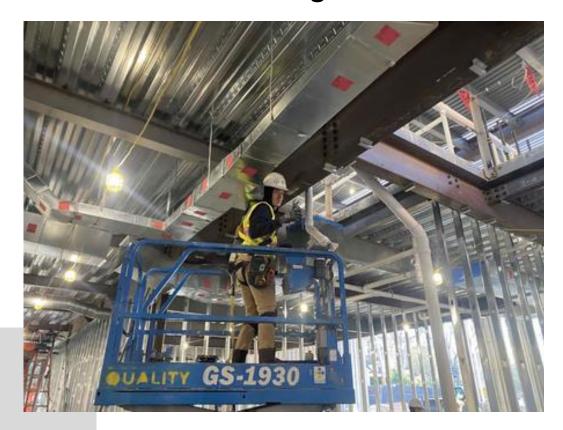

a A and Area B
- Steel detailing continuing
- Replacement of standing seam metal roof continuing
- Parapet framing continuing
- New addition stair installation continuing
- Plumbing carriers and rough-in continuing
- HVAC rough-in at new addition continuing
- Cafeteria curtainwall installation continuing
- New addition interior metal studs
- New addition curtainwall installation continuing
- Topping Out Ceremony

### **BUDGET/SCHEDULE**

### **Construction Budget**

\$17,600,000.00

#### **Budget Status**

\$10,263,845.35

#### **Substantial Completion:**

July 25, 2022

#### **Schedule Status:**

On Schedule

Completed By: Chris Hubbard



### New addition curtainwall framing





Topping-out ceremony



### Cafeteria glass and panel install





**Exterior sheathing** 



HVAC rough-in





2<sup>nd</sup> floor plumbing rough-in



New addition 2<sup>nd</sup> floor plumbing rough-in





Bridge concrete installed



### Existing building floor prep





Markerboards delivered