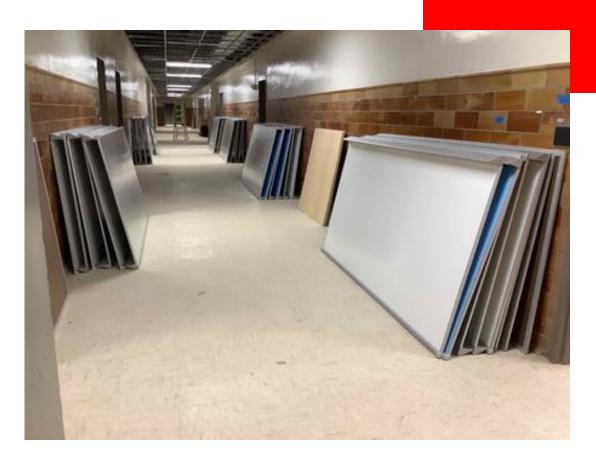

ng
- Plumbing carriers and rough-in continuing
- HVAC rough-in at new addition continuing
- Cafeteria curtainwall installation continuing
- New addition interior metal studs
- New addition curtainwall installation continuing
- Topping Out Ceremony

### **BUDGET/SCHEDULE**

### **Construction Budget**

\$17,600,000.00

#### **Budget Status**

\$10,263,845.35

#### **Substantial Completion:**

July 25, 2022

#### **Schedule Status:**

On Schedule

Completed By: Chris Hubbard



### New addition curtainwall framing





Topping-out ceremony



### Cafeteria glass and panel install





**Exterior sheathing** 



HVAC rough-in





2<sup>nd</sup> floor plumbing rough-in



New addition 2<sup>nd</sup> floor plumbing rough-in





Bridge concrete installed



### Existing building floor prep





Markerboards delivered