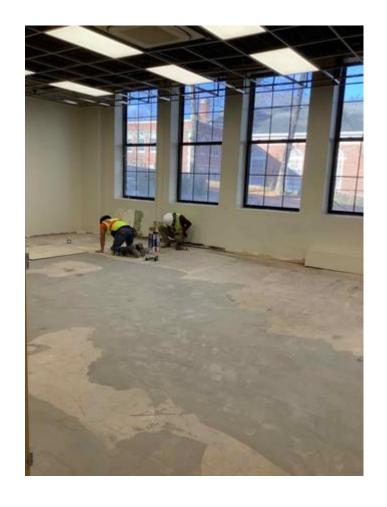

uing
- Plumbing carriers and rough-in continuing
- HVAC rough-in at new addition continuing
- Cafeteria curtainwall installation continuing
- New addition interior metal studs
- New addition curtainwall installation continuing
- Topping Out Ceremony

### **BUDGET/SCHEDULE**

### **Construction Budget**

\$17,600,000.00

#### **Budget Status**

\$10,263,845.35

#### **Substantial Completion:**

July 25, 2022

#### **Schedule Status:**

On Schedule

Completed By: Chris Hubbard



### New addition curtainwall framing





Topping-out ceremony



### Cafeteria glass and panel install





**Exterior sheathing** 



HVAC rough-in





2<sup>nd</sup> floor plumbing rough-in



New addition 2<sup>nd</sup> floor plumbing rough-in





Bridge concrete installed



### Existing building floor prep





Markerboards delivered