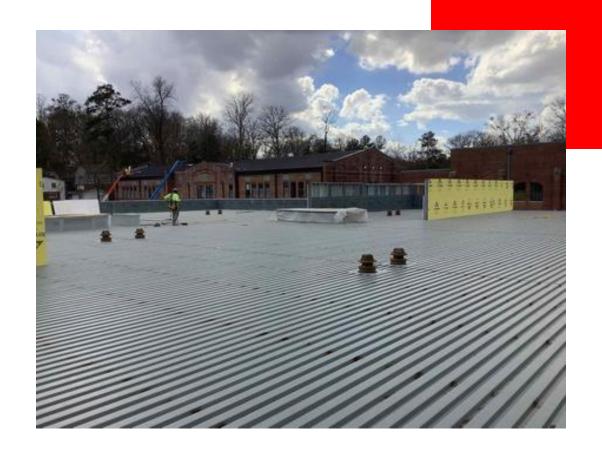

### THIS WEEK

- Sheetrock finishing continues throughout building
- Fire sprinkler installation continues
- Lighting installation continues in Area B and Area D
- Ceiling grid installation continuing
- Interior painting continues in Area A, B and D
- Parapet steel continuing
- Replacement of standing seam metal roof continuing
- New addition stairs installation beginning
- Cafeteria curtainwall installation beginning
- New addition curtainwall continuing
- Plumbing carriers and rough-in continuing
- Exterior metal stud installation continuing
- Exterior sheathing continuing
- New addition interior metal stud installation
- New addition HVAC rough-in

### **NEXT WEEK: 02.14.22 – 02.18.22**

- Sheetrock finishing continues throughout building
- Fire sprinkler installation continues
- Lighting installation continues in Area B and Area D
- Ceiling grid installation continues
- Interior painting continues in Area A and Area B
- Steel detailing continuing
- Replacement of standing seam metal roof continuing
- Parapet framing continuing
- New addition stair installation continuing
- Plumbing carriers and rough-in continuing
- HVAC rough-in at new addition continuing
- Cafeteria curtainwall installation continuing
- New addition interior metal studs
- New addition curtainwall installation continuing
- Topping Out Ceremony