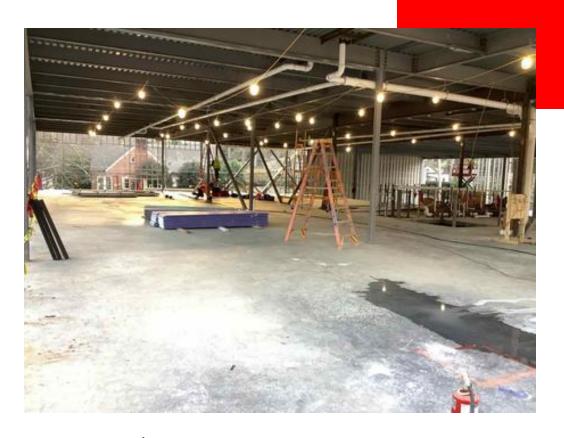

### Cafeteria glass and panel install

**Exterior sheathing** 

HVAC rough-in

2<sup>nd</sup> floor plumbing rough-in

New addition 2<sup>nd</sup> floor plumbing rough-in

Bridge concrete installed