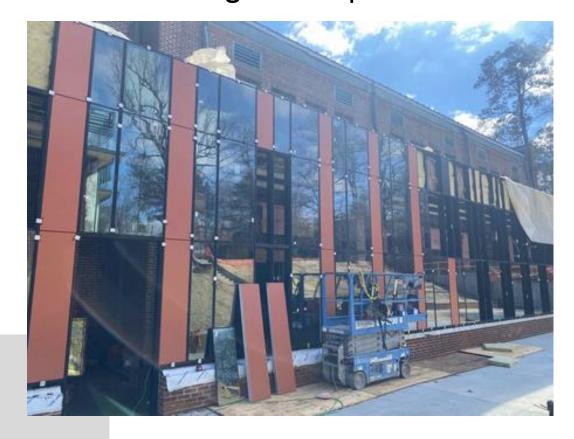

### Cafeteria glass and panel install

**Exterior sheathing** 

HVAC rough-in

2<sup>nd</sup> floor plumbing rough-in

New addition 2<sup>nd</sup> floor plumbing rough-in

Bridge concrete installed